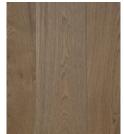

# BALMAIN OAK COLOUR SELECTION

# **STANDARD**

alpine white

limed grey

pale grey

sandy oak

natural oak

antique oak

mink grey

mocha oak

### **WIDE BOARD**

aged oak

brushed natural oak driftwood

highland oak

limed oak

smoked oak

sandy oak

natural oak