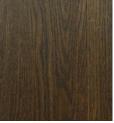

# BALMAIN OAK COLOUR SELECTION

# **STANDARD**

alpine white

limed grey

pale grey

sandy oak

natural oak

antique oak

mink grey