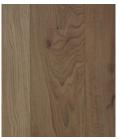

# BALMAIN OAK COLOUR SELECTION

# **STANDARD**

alpine white

limed grey

pale grey

sandy oak

natural oak

antique oak

mink grey

mocha oak

### **WIDE BOARD**

aged oak

brushed natural oak driftwood

highland oak

limed oak

smoked oak

sandy oak

natural oak