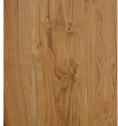

# BALMAIN OAK COLOUR SELECTION

# **STANDARD**

alpine white

limed grey

pale grey

sandy oak

natural oak

antique oak

mink grey