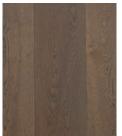

# BALMAIN OAK COLOUR SELECTION

# **STANDARD**

alpine white

limed grey

pale grey

sandy oak

natural oak

antique oak

mink grey

mocha oak

### **WIDE BOARD**

aged oak

brushed natural oak driftwood

highland oak

limed oak

smoked oak

sandy oak

natural oak