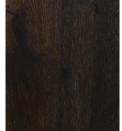

# BALMAIN OAK COLOUR SELECTION

# **STANDARD**

alpine white

limed grey

pale grey

sandy oak

natural oak

antique oak

mink grey