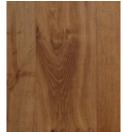

# BALMAIN OAK COLOUR SELECTION

# **STANDARD**

alpine white

limed grey

pale grey

sandy oak

natural oak

antique oak

mink grey