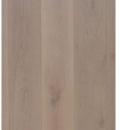

# BALMAIN OAK COLOUR SELECTION

# **STANDARD**

alpine white

limed grey

pale grey

sandy oak

natural oak

antique oak

mink grey

mocha oak

### **WIDE BOARD**

aged oak

brushed natural oak driftwood

highland oak

limed oak

smoked oak

sandy oak

natural oak